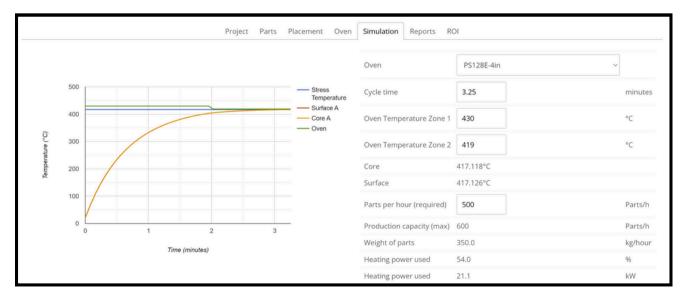

h Any Pyro Model

Our innovative Pyrograph software is compatible with any Pyromaitre Oven. Simply select the model you are using for accurate results.











# **How It Works**

Just a few easy steps!

### 1) Select Your Oven Model

First, start by using the drop down menu to select the Pyromaitre oven you are working with.



# 2) Specify the parameters of the spring or wire form.

Parameters include:

- Wire Material
- Spring Type
- Wire Diameter
- Overall Length
- Overall Diameter
- Part Weight
- Loading Style

# Material CHROME SILICON STEEL ASTM 401 OVERALL LENGHT OVERALL DIAMETER Wire Diameter 5 mm Overall Length 75 mm Overall Diameter 50 mm Part weight .35 kg Loading Bulk / Random Parts per hour 500

# 3) View the results!

Easily see the optimal heating time and temperature.