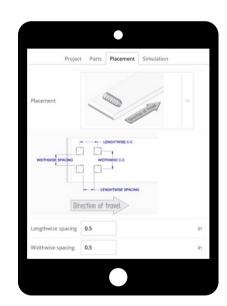

# **Multiple Loading Methods**

Supports both bulk loading and automated/robot loading & unloading to maximize oven belt coverage

# 2) Specify the parameters of the spring or wire form.

Parameters include:

- Wire Material
- Spring Type
- Wire Diameter
- Overall Length
- Overall Diameter
- Part Weight
- Loading Style