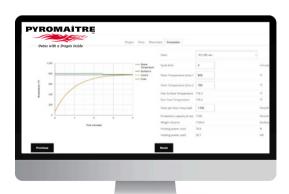

lly calculates the ideal stress relieving time & temperature for each unique batch of parts!

# **Our Game-Changing Software Saves Time & Increases Your Daily Output!**



### Web Based Software

Always available online, and always up to date! Choose to access the software from your PC, smartphone or tablet!



### Intuitive User Interface

The intuitive software will ask a series of guestions about the material, part type, and oven model to determine the optimal heating time & temperature.



# **Multiple Loading Methods**

Supports both bulk loading and automated/robot loading & unloading to maximize oven belt coverage



# For Use With Any Pyro Model

Our innovative Pyrograph software is compatible with any Pyromaitre Oven. Simply select the model you are using for accurate results.











# **How It Works**

Just a few easy steps!

### 1) Select Your Oven Model

First, start by using the drop down menu to select the Pyromaitre oven you are working with.



# 2) Specify the parameters of the spring or wire form.

Parameters include:

- Wire Material
- Spring Type
- Wire Diameter
- Overall Length
- Overall Diameter
- Part Weight
- Loading Style

# Material CHROME SILICON STEEL ASTM 401 OVERALL LENGHT OVERALL DIAMETER Wire Diameter 5 mm Overall Length 75 mm Overall Diameter 50 mm Part weight .35 kg Loading Bulk / Random Parts per hour 500

# 3) View the results!

Easily see the optimal heating time and temperature.